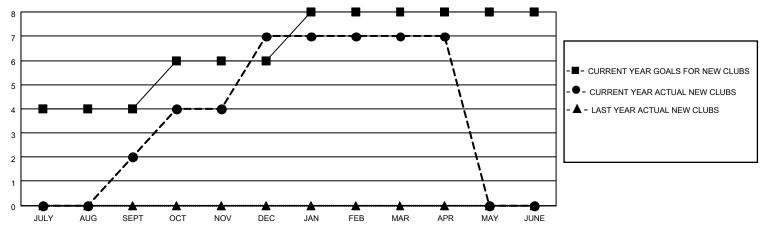

| 2           | 0             | JULY/AUG/SEPT         | 20                     | 57                      | 16                                                 |  |
| OCT/NOV/DEC   | 2             | 5           | 0             | OCT/NOV/DEC           | 50                     | 218                     | 63                                                 |  |
| JAN/FEB/MAR   | 2             | 0           | 4             | JAN/FEB/MAR           | 10                     | 40                      | 109                                                |  |
| APR/MAY/JUNE  | 0             | 0           | 0             | APR/MAY/JUNE          | 6                      | 86                      | 1                                                  |  |

## GOALS AND ACTUAL NEW CLUBS CUMULATIVE



## GOALS AND ACTUAL MEMBERS CUMULATIVE



| DROPPED CLUBS: 4 |     | 22 CLUBS OF 63 ADDED 1 OR MORE | GENDER DISTRIBUTION             |                |       |
|------------------|-----|--------------------------------|---------------------------------|----------------|-------|
|                  |     | NEW MEMBERS                    | MALE                            | 1,169 (61.72%) |       |
|                  |     |                                | FEMALE                          | 725 (38.28%)   |       |
| DROPPED MEMBERS  |     |                                |                                 | , ,            |       |
| DECEASED         | 6   | CLICK HERE FOR CUMULATIVE      | TOTAL FAMILY UNIT MEMBERS       |                | 1,286 |
| CLUB CANCELLED   | 98  | MEMBERSHIP DATA