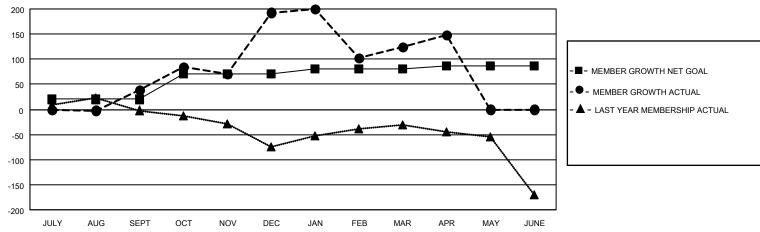

## GOALS AND ACTUAL MEMBERS CUMULATIVE

| DROPPED CLUBS: 4 |     | 22 CLUBS OF 63 ADDED 1 OR MORE | GENDER DISTRIBUTION             |                |       |
|------------------|-----|--------------------------------|---------------------------------|----------------|-------|
|                  |     | NEW MEMBERS                    | MALE                            | 1,169 (61.72%) |       |
|                  |     |                                | FEMALE                          | 725 (38.28%)   |       |
| DROPPED MEMBERS  |     |                                |                                 | , ,            |       |
| DECEASED         | 6   | CLICK HERE FOR CUMULATIVE      | TOTAL FAMILY UNIT MEMBERS       |                | 1,286 |
| CLUB CANCELLED   | 98  | MEMBERSHIP DATA                |                                 |                |       |
| OTHER            | 85  |                                | FAMILY MEMBERS PAYING HALF DUES |                | 738   |
| TOTAL            | 189 |                                |                                 |                |       |